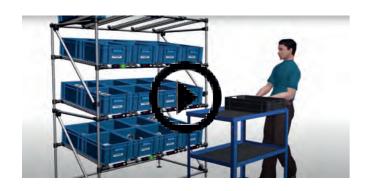

## "Electronic storage and replenishment with Pick To Light"

**E-Kanban** solutions with Pick To Light enable a simple electronic Kanban, supporting component supply chain management through real-time consumption control and electronic issuing of repositioning requests.

It controls the stock required for product production to avoid components being out of stock. It avoids stoppages due to lack of material and ensures a continuous logistics flow.

If an item reaches a certain breaking point or is already out of stock, the actual system or production operator activates a call and the data is automatically sent to the server.