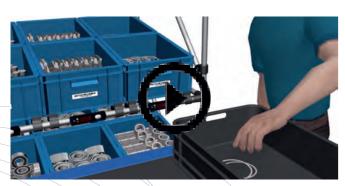

## "Electronic storage and replenishment with Pick To Light"

**E-Kanban** solutions with Pick To Light enable a simple electronic Kanban, supporting component supply chain management through real-time consumption control and electronic issuing of repositioning requests.

It controls the stock required for product production to avoid components being out of stock. It avoids stoppages due to lack of material and ensures a continuous logistics flow.

If an item reaches a certain breaking point or is already out of stock, the actual system or production operator activates a call and the data is automatically sent to the server.