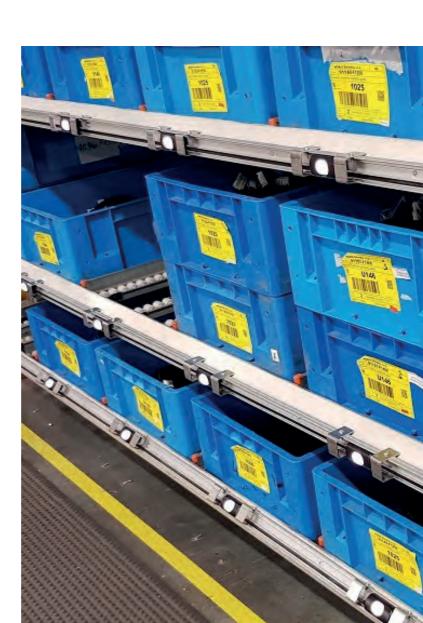

## "Electronic storage and replenishment with Pick To Light"

**E-Kanban** solutions with Pick To Light enable a simple electronic Kanban, supporting component supply chain management through real-time consumption control and electronic issuing of repositioning requests.

It controls the stock required for product production to avoid components being out of stock. It avoids stoppages due to lack of material and ensures a continuous logistics flow.

If an item reaches a certain breaking point or is already out of stock, the actual system or production operator activates a call and the data is automatically sent to the server.